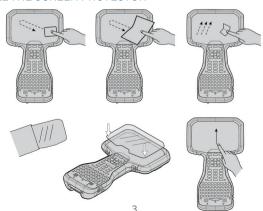

keys (F1-F3, F4-F6)
- 5 OK key & directional keys
- 6 CAPS lock LED
- 7 Battery charging LED
- 8 Power button
- 9 Shift LED
- 10 LEDs left to right: Fn, Ctrl, Search
- 11 Speakers (x2)
- 12 AGr LED

- **13** Function keys (F7-F12)
- 14 Cursor lock LED
- 15 Stylus tether points
- 16 Stylus holder
- 17 Pole mount latches (x2)
- **18** Handstrap connector points (x4)
- 19 Gore vent. DO NOT COVER!
- 20 Camera & camera flash
- 21 Trimble EMPOWER module bay
- 22 Cover for optional battery pack & SIM card slot
- 23 USB-C port, bottom of device under port cover

# INSTALL MICROSIM CARD (OPTIONAL)

Remove the cover to access the SIM card slot





# TETHER THE STYLUS, STORE IN THE STYLUS HOLDER

There is a stylus tether on the left and on the right of the device.



# INSTALL THE SCREEN PROTECTOR



## ATTACH THE HANDSTRAP

The handstrap can be attached on the left or right side of the device.



CHARGE THE BATTERY FOR 3.5 HOURS



TURN ON AND SET UP
THE TSC5 CONTROLLER



© 2020. Trimble Inc. All rights reserved. Trimble and the Globe & Triangle logo are trademarks of Trimble, registered in the United States and in other countries. Google, Google Play, Android and other marks are trademarks of Google LLC. All other trademarks are the property of their respective owners.

Revision A. P/N 121931-01 (10/20)

Trimble Europe Box 64, SE-182 11 Danderyd Sweden

EC R

REP

Trimble Inc. 5475 Kellenburger Rd Dayton, OH 45424 USA

www.trimble.com

Trimble.