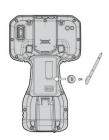

### PARTS OF THE TRIMBLE TSC5 CONTROLLER

- 1 Ambient light sensor
- 2 Android keys
- 3 Microphone (x2)
- 4 Function keys (F1-F3, F4-F6)
- 5 OK key & directional keys
- 6 CAPS lock LED
- 7 Battery charging LED
- 8 Power button
- 9 Shift LED
- 10 LEDs left to right: Fn, Ctrl, Search
- 11 Speakers (x2)
- 12 AGr LED

- **13** Function keys (F7-F12)
- 14 Cursor lock LED
- 15 Stylus tether points
- 16 Stylus holder
- 17 Pole mount latches (x2)
- **18** Handstrap connector points (x4)
- 19 Gore vent. DO NOT COVER!
- 20 Camera & camera flash
- 21 Trimble EMPOWER module bay
- 22 Cover for optional battery pack & SIM card slot
- 23 USB-C port, bottom of device under port cover