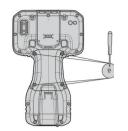

# TETHER THE STYLUS, STORE IN THE STYLUS HOLDER

There is a stylus tether on the left and on the right of the device.

## ATTACH THE HANDSTRAP

The handstrap can be attached on the left or right side of the device.

CHARGE THE BATTERY FOR 3.5 HOURS

TURN ON AND SET UP
THE TSC5 CONTROLLER

© 2020. Trimble Inc. All rights reserved. Trimble and the Globe & Triangle logo are trademarks of Trimble, registered in the United States and in other countries. Google, Google Play, Android and other marks are trademarks of Google LLC. All other trademarks are the property of their respective owners.