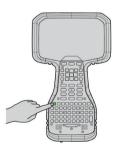

### PARTS OF THE TRIMBLE TSC5 CONTROLLER

- 1 Ambient light sensor
- 2 Android keys
- 3 Microphone (x2)
- 4 Function keys (F1-F3, F4-F6)
- 5 OK key & directional keys
- 6 CAPS lock LED
- 7 Battery charging LED
- 8 Power button
- 9 Shift LED
- 10 LEDs left to right: Fn, Ctrl, Search
- 11 Speakers (x2)
- 12 AGr LED

- **13** Function keys (F7-F12)
- 14 Cursor lock LED
- 15 Stylus tether points
- 16 Stylus holder
- 17 Pole mount latches (x2)
- **18** Handstrap connector points (x4)
- 19 Gore vent. DO NOT COVER!
- 20 Camera & camera flash
- 21 Trimble EMPOWER module bay
- 22 Cover for optional battery pack & SIM card slot
- 23 USB-C port, bottom of device under port cover