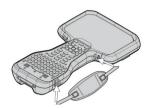

## ATTACH THE HANDSTRAP

The handstrap can be attached on the left or right side of the device.

CHARGE THE BATTERY FOR 3.5 HOURS

TURN ON AND SET UP
THE TSC5 CONTROLLER

© 2020. Trimble Inc. All rights reserved. Trimble and the Globe & Triangle logo are trademarks of Trimble, registered in the United States and in other countries. Google, Google Play, Android and other marks are trademarks of Google LLC. All other trademarks are the property of their respective owners.