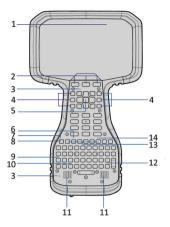

### PARTS OF THE TRIMBLE TSC5 CONTROLLER

- 1 Ambient light sensor
- 2 Android keys
- 3 Microphone (x2)
- 4 Function keys (F1-F3, F4-F6)
- 5 OK key & directional keys
- 6 CAPS lock LED
- 7 Battery charging LED
- 8 Power button
- 9 Shift LED
- 10 LEDs left to right: Fn, Ctrl, Search
- 11 Speakers (x2)
- 12 AGr LED

- **13** Function keys (F7-F12)
- 14 Cursor lock LED
- 15 Stylus tether points
- 16 Stylus holder
- 17 Pole mount latches (x2)
- **18** Handstrap connector points (x4)
- 19 Gore vent. DO NOT COVER!
- 20 Camera & camera flash
- 21 Trimble EMPOWER module bay
- 22 Cover for optional battery pack & SIM card slot
- 23 USB-C port, bottom of device under port cover