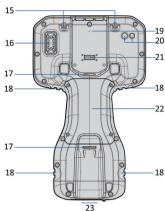

- **13** Function keys (F7-F12)
- 14 Cursor lock LED
- 15 Stylus tether points
- 16 Stylus holder
- 17 Pole mount latches (x2)
- **18** Handstrap connector points (x4)
- 19 Gore vent. DO NOT COVER!
- 20 Camera & camera flash
- 21 Trimble EMPOWER module bay
- 22 Cover for optional battery pack & SIM card slot
- 23 USB-C port, bottom of device under port cover