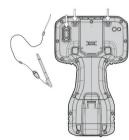

# INSTALL MICROSIM CARD (OPTIONAL)

Remove the cover to access the SIM card slot

# TETHER THE STYLUS, STORE IN THE STYLUS HOLDER

There is a stylus tether on the left and on the right of the device.